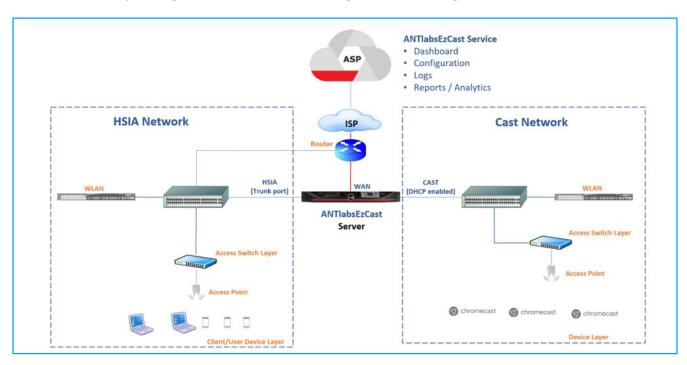

ANTlabsEzCast delivers a cost-effective standalone solution with cloud management and onpremise gateway control.When paired with ANTlabs gateways' onboard Advanced QoS and application-shaping technologies, hotels can be assured that the surfing speeds do not degrade significantly with the additional streaming internet traffic. Furthermore, it offers a superior technical advantage by eliminating multicast traffic overhead. This is achieved by creating a private network between the end-user's devices and associated Chromecast devices.