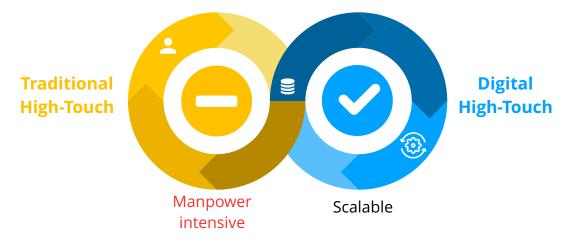

Traditional high-touch customer service is manpower intensive and often not scalable nor sustainable, due to staff turnover and the retention of experience.

"Digital high-touch" uses technology to deepen the engagement with customers and provide meaningful and much appreciated value-added services.